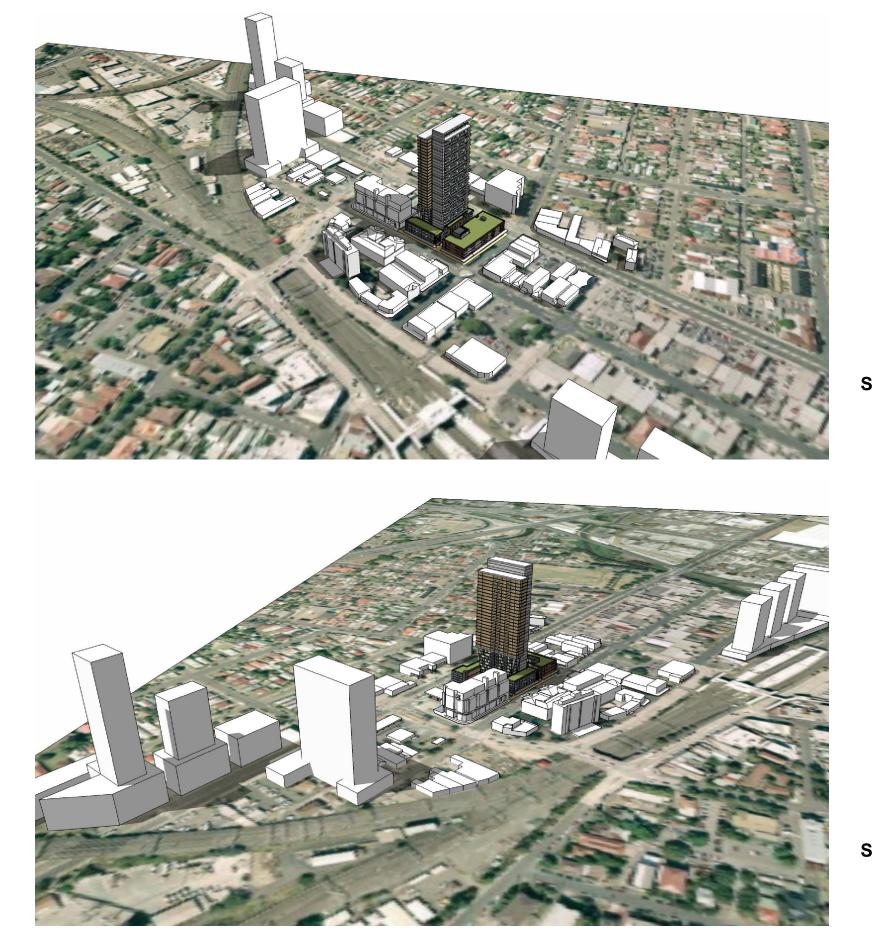

| DATE 10/<br>SCALE 1:5 | 07/2015<br>00 |       |
|-----------------------|---------------|-------|
| PROJECT NO.           | DRAWING NO    | ISSUE |
| 1615                  | SK10          | 03    |

NORTH-WEST AERIAL VIEW

NORTH-EAST AERIAL VIEW

C krikis tayler architects Pty Ltd These drawings are subject to copyright and may not be copied, used or reproduced in any way without the express permission of krikis tayler architects Pty Lud.

50mm

100mm

PROPRIETOR AIRBOSI PTY LTD

AERIAL PERSPECTIVES SHEET 1 OF 2

150mm ON ORIGINAL

GRAN CENTRAL PARRAMATTA ROAD, GOOD STREET, COWPER STREET, GRANVILLE

| SCALE N.    | T.S.        |       |
|-------------|-------------|-------|
| PROJECT NO. | DRAWING NO. | ISSUE |
| 1615        | SK11        | 03    |

SOUTH-EAST AERIAL VIEW

SOUTH-WEST AERIAL VIEW

ARCHITECT KE a level 7 97 pacific highway north sydney nsw 2060 m po box 726 north sydney nsw 2059 p+61(0)2 9900 6000 f+61(0)2 9900 6001 w www.krtkistayler.com.au krikis tayler architects

100mm

PROPRIETOR AIRBOSI PTY LTD

150mm ON ORIGINAL

GRAN CENTRAL PARRAMATTA ROAD, GOOD STREET, COWPER STREET, GRANVILLE

AERIAL PERSPECTIVES SHEET 2 OF 2

| SCALE N.T.S. PROJECT NO. DRAWING NO. ISSUE | 16   | 515 <b>S</b> | SK12        | 03    |
|--------------------------------------------|------|--------------|-------------|-------|
| SUALE N.I.S.                               | PROJ | ECT NO.      | DRAWING NO. | ISSUE |
|                                            | SCAL | E N.1.5.     |             |       |