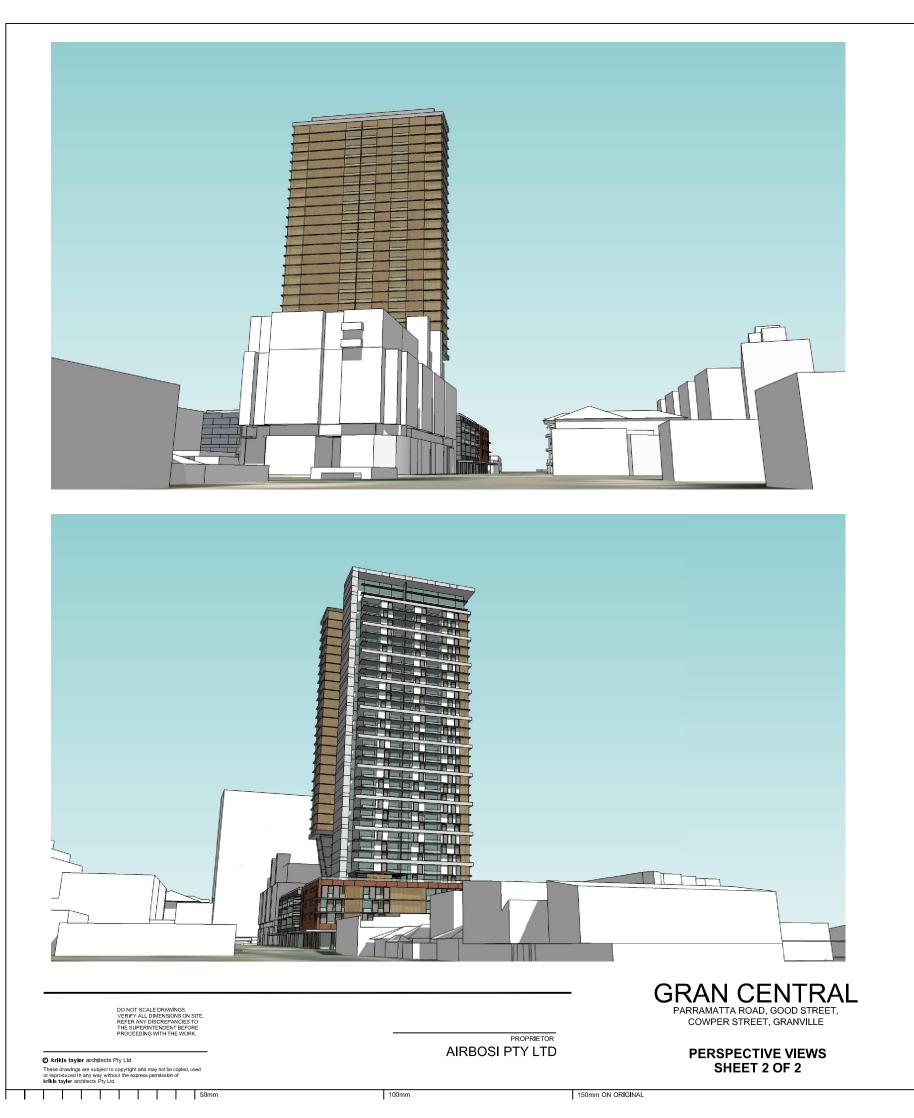

## VIEW FROM PARRAMATTA RD LOOKING EAST

100mm

C krikis tayler architects Pty Ltd These drawings are subject to copyright and may not be copied, used or reproduced in any way without the express permission of **krikis tayler** architects Pty Ltd.

50mm

PROPRIETOR AIRBOSI PTY LTD

PERSPECTIVE VIEWS SHEET 1 OF 2

150mm ON ORIGINAL

### **VIEW FROM PARRAMATTA RD LOOKING WEST**

| SCALE N.T.S.<br>PROJECT NO. DRAWING NO. ISSUE | - I | 1615       | SK13        | 03    |
|-----------------------------------------------|-----|------------|-------------|-------|
| SCALE N.T.S.                                  | P   | PROJECT NO | DRAWING NO. | ISSUE |
|                                               | s   | CALE N     | .T.S.       |       |