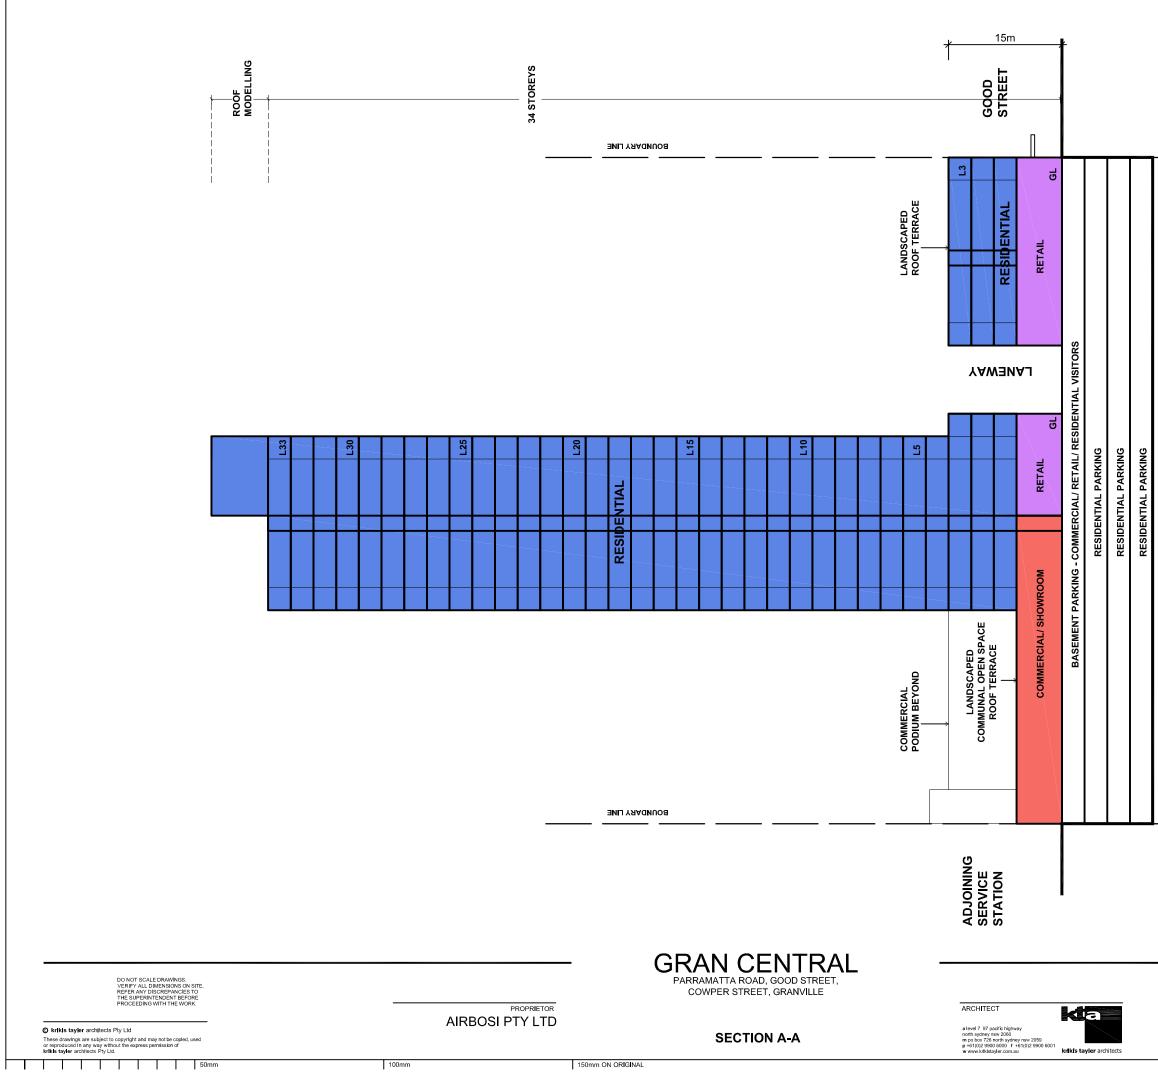

## **BASE SCHEME STATISTICS**

SITE - 5150 m2

FSR - 6:1

Retail

Commercial

Residential

Approximately

HEIGHT -

krikis tayler architects

360 dwellings

34 STOREYS PLUS PLANT / ROOF MODELLING APPROXIMATELY 118 m

July 2015

B SK16 1400 FOOTPATH PARRAMATTA ROAD HERITAGE FACADE HERITAGE SQUARE VOLDOVER  $\mathbf{\Lambda}$ SHOWROOM/ RETAIL ADJOINING COMMERCIAL SERVICE STATION COMMERCIAL PARKING LOBBY **MEZZANINE OVER** A SK09 PEDESTRIAN LANEWAY **BOLD STREET**  $\leftarrow$ ONE WAY RETAIL MRV RETAIL GARB. ÷ ROOM SRV IN RAMP -RAMP TO BASEMENT PROPOSED RESID. GARB. ROOM MRV ADJOINING LOBBIES DEVELOPMENT TWO PLANT/ WAY B.O.H. RETAIL  $\uparrow_{|}$  $\checkmark$ SUB 9000 STN  $\mathbf{J}$ B SK16 **COWPER STREET** 

50mm

100mm

150mm ON ORIGINAL

**A**3

02

1615

SK08

| DATE 10/0<br>SCALE 1:50 | 7/2015<br>) |       |
|-------------------------|-------------|-------|
| PROJECT NO.             | DRAWING NO. | ISSUE |
| 1615                    | SK09        | 03    |