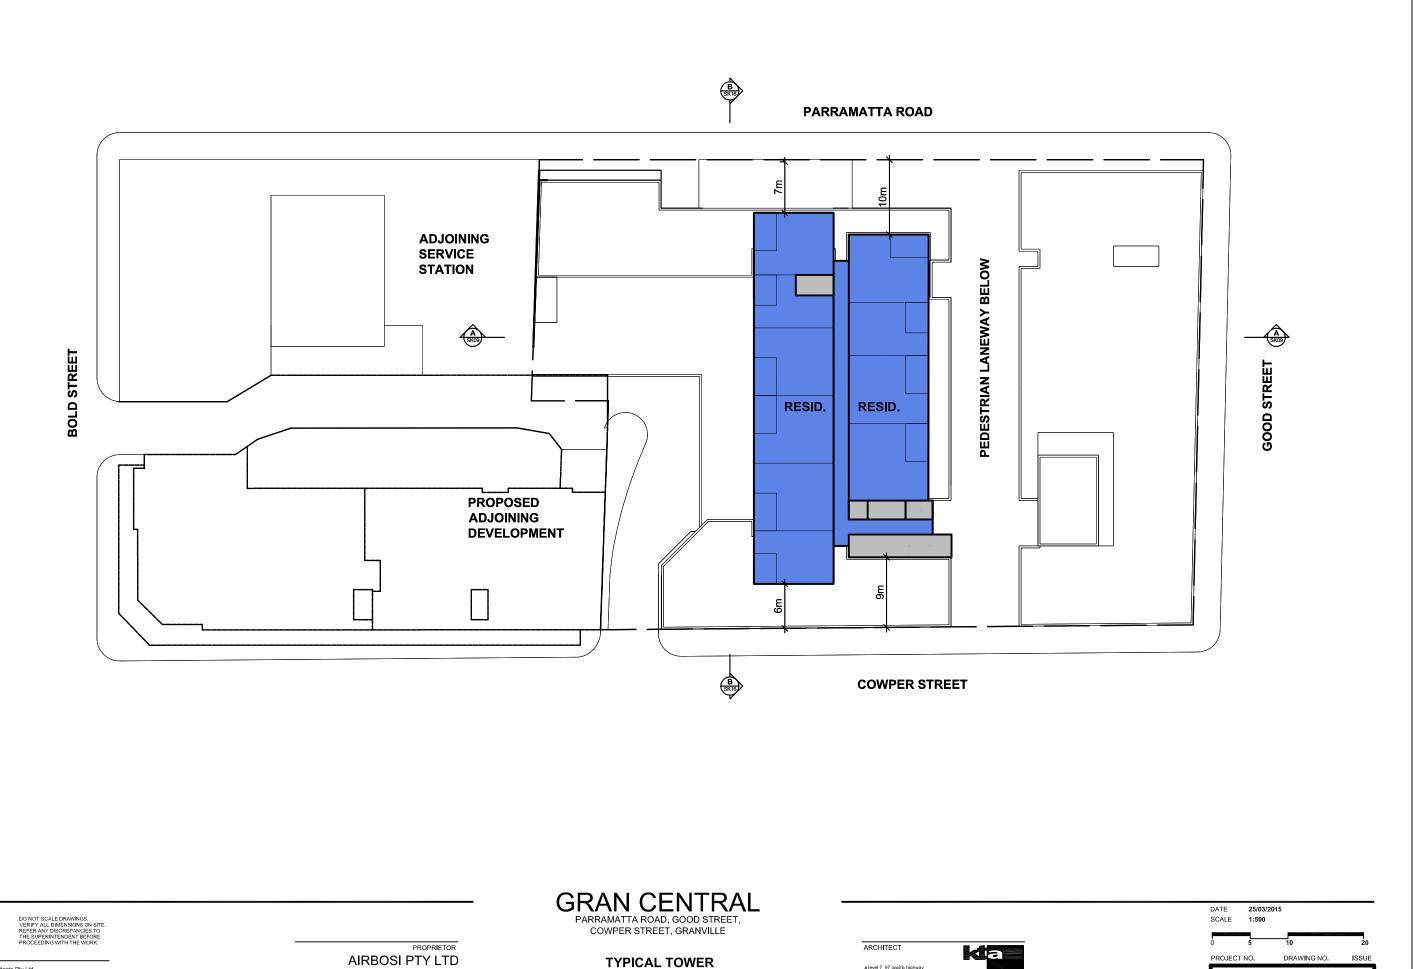

50mm

100mm

150mm ON ORIGINAL

**A**3

02

1615

SK08

| DATE 10/0<br>SCALE 1:50 | 7/2015<br>) |       |
|-------------------------|-------------|-------|
| PROJECT NO.             | DRAWING NO. | ISSUE |
| 1615                    | SK09        | 03    |