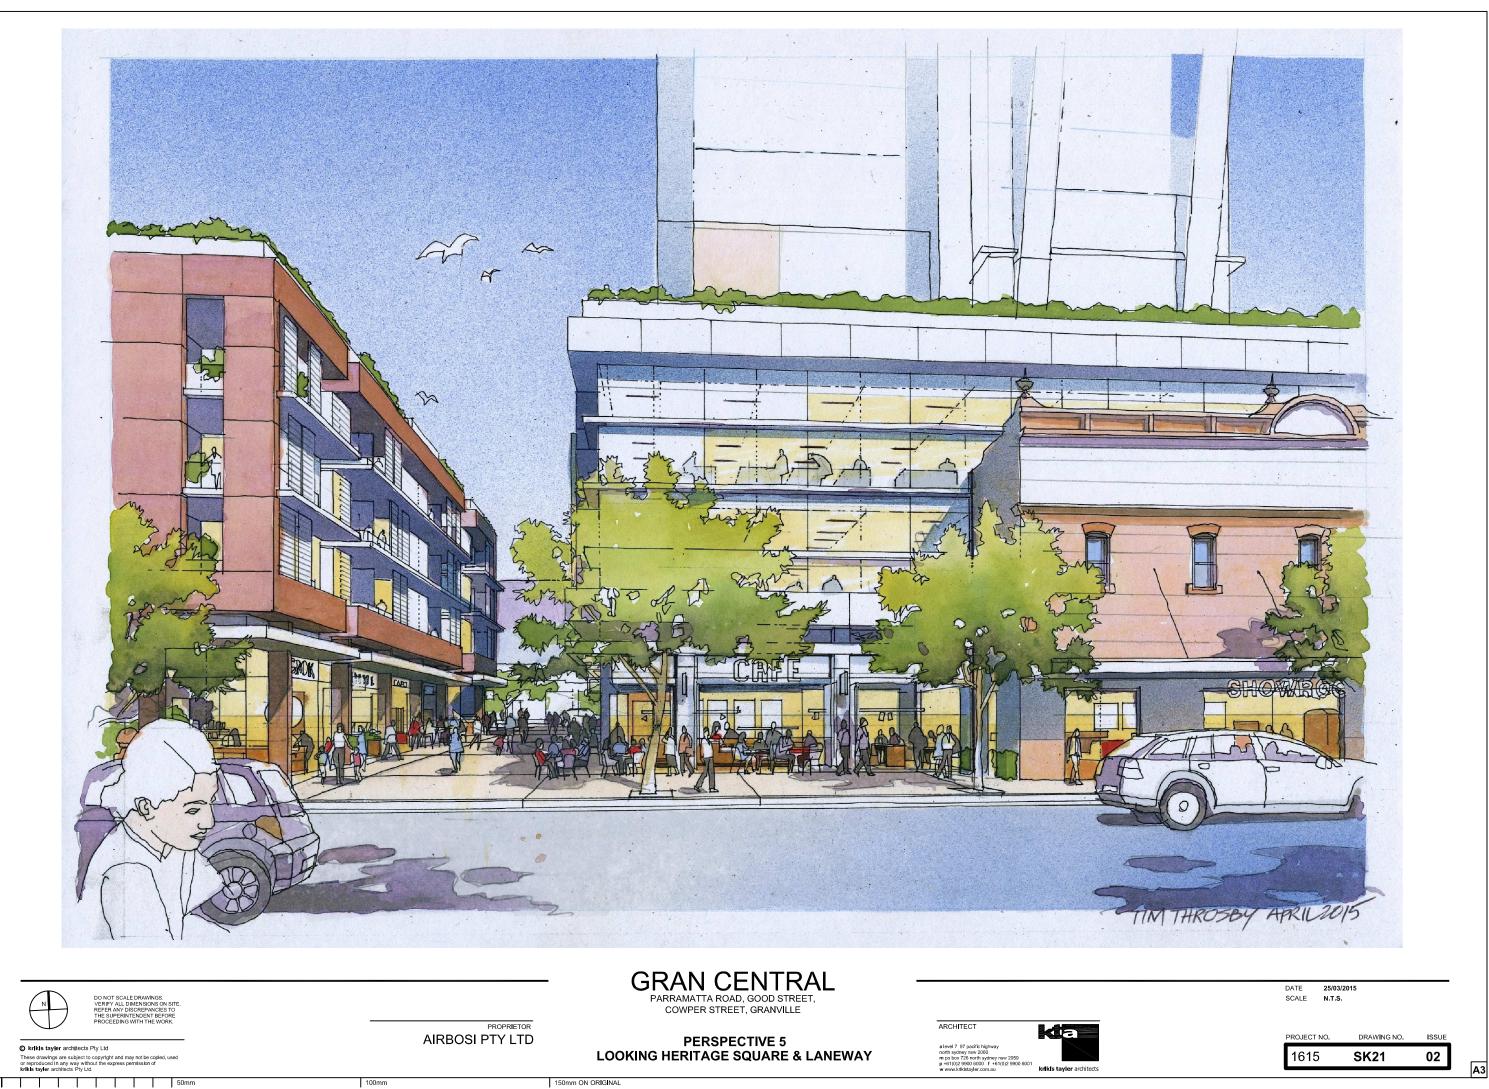

100mm

PERSPECTIVE 4 FROM PARRAMATTA RD. LOOKING EAST

| '

| DATE<br>SCALE | 25/03/20<br>N.T.S. | 015         |       |
|---------------|--------------------|-------------|-------|
| PROJECT       | NO.                | DRAWING NO. | ISSUE |
| 1615          |                    | SK20        | 02    |