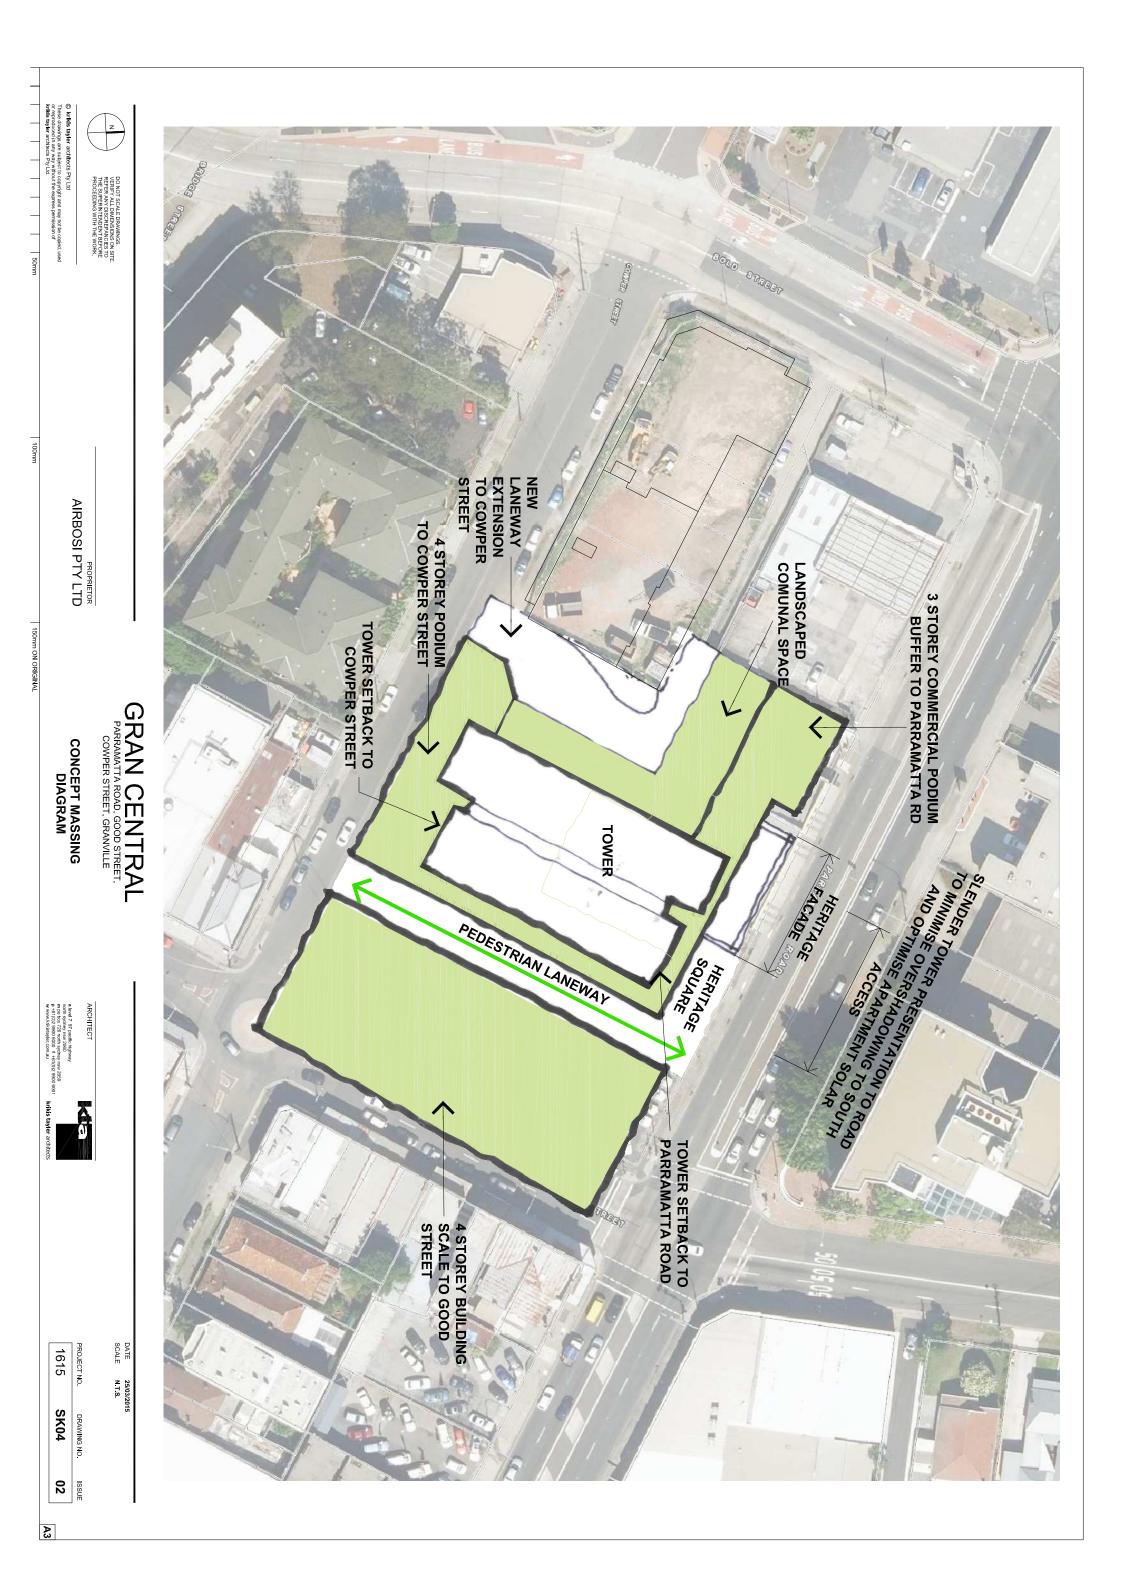

## **BASE SCHEME STATISTICS**

SITE - 5150 m2

FSR - 6:1

Retail

Commercial

Residential

Approximately

HEIGHT -

krikis tayler architects

360 dwellings

34 STOREYS PLUS PLANT / ROOF MODELLING APPROXIMATELY 118 m

July 2015

B SK16 1400 FOOTPATH PARRAMATTA ROAD HERITAGE FACADE HERITAGE SQUARE VOLDOVER  $\mathbf{\Lambda}$ SHOWROOM/ RETAIL ADJOINING COMMERCIAL SERVICE STATION COMMERCIAL PARKING LOBBY **MEZZANINE OVER** A SK09 PEDESTRIAN LANEWAY **BOLD STREET**  $\leftarrow$ ONE WAY RETAIL MRV RETAIL GARB. ÷ ROOM SRV IN RAMP -RAMP TO BASEMENT PROPOSED RESID. GARB. ROOM MRV ADJOINING LOBBIES DEVELOPMENT TWO PLANT/ WAY B.O.H. RETAIL  $\uparrow_{|}$  $\checkmark$ SUB 9000 STN  $\mathbf{J}$ B SK16 **COWPER STREET** 