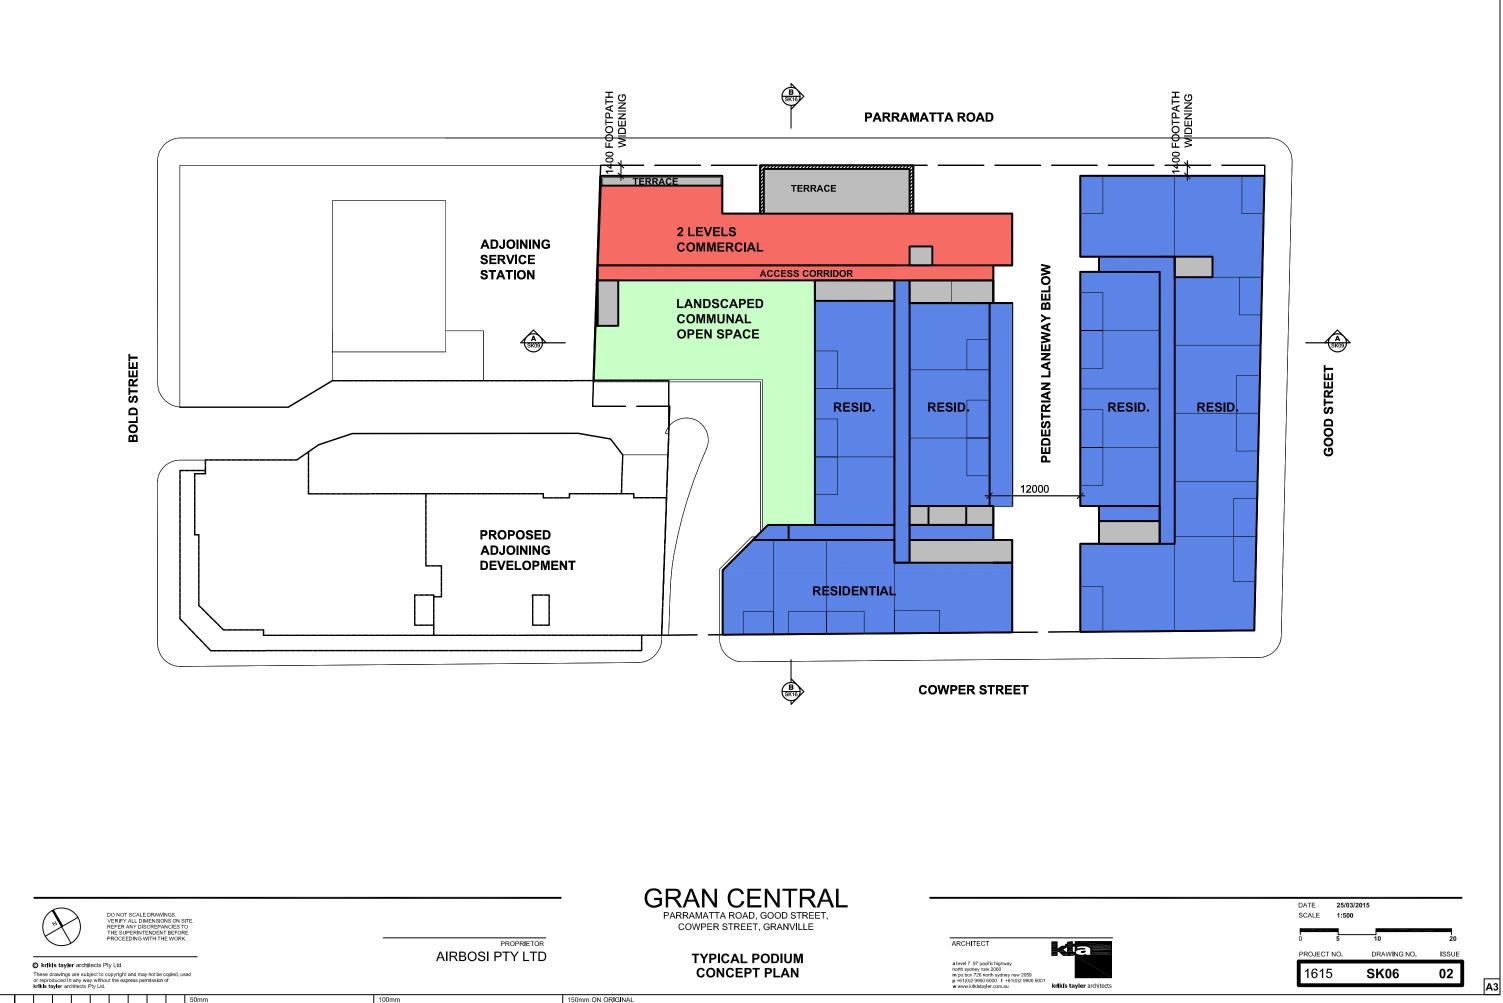

## **BASE SCHEME STATISTICS**

SITE - 5150 m2

FSR - 6:1

Retail

Commercial

Residential

Approximately

HEIGHT -

krikis tayler architects

360 dwellings

34 STOREYS PLUS PLANT / ROOF MODELLING APPROXIMATELY 118 m

July 2015

B SK16 1400 FOOTPATH PARRAMATTA ROAD HERITAGE FACADE HERITAGE SQUARE VOLDOVER  $\mathbf{\Lambda}$ SHOWROOM/ RETAIL ADJOINING COMMERCIAL SERVICE STATION COMMERCIAL PARKING LOBBY **MEZZANINE OVER** A SK09 PEDESTRIAN LANEWAY **BOLD STREET**  $\leftarrow$ ONE WAY RETAIL MRV RETAIL GARB. ÷ ROOM SRV IN RAMP -RAMP TO BASEMENT PROPOSED RESID. GARB. ROOM MRV ADJOINING LOBBIES DEVELOPMENT TWO PLANT/ WAY B.O.H. RETAIL  $\uparrow_{|}$  $\checkmark$ SUB 9000 STN  $\mathbf{J}$ B SK16 **COWPER STREET** 