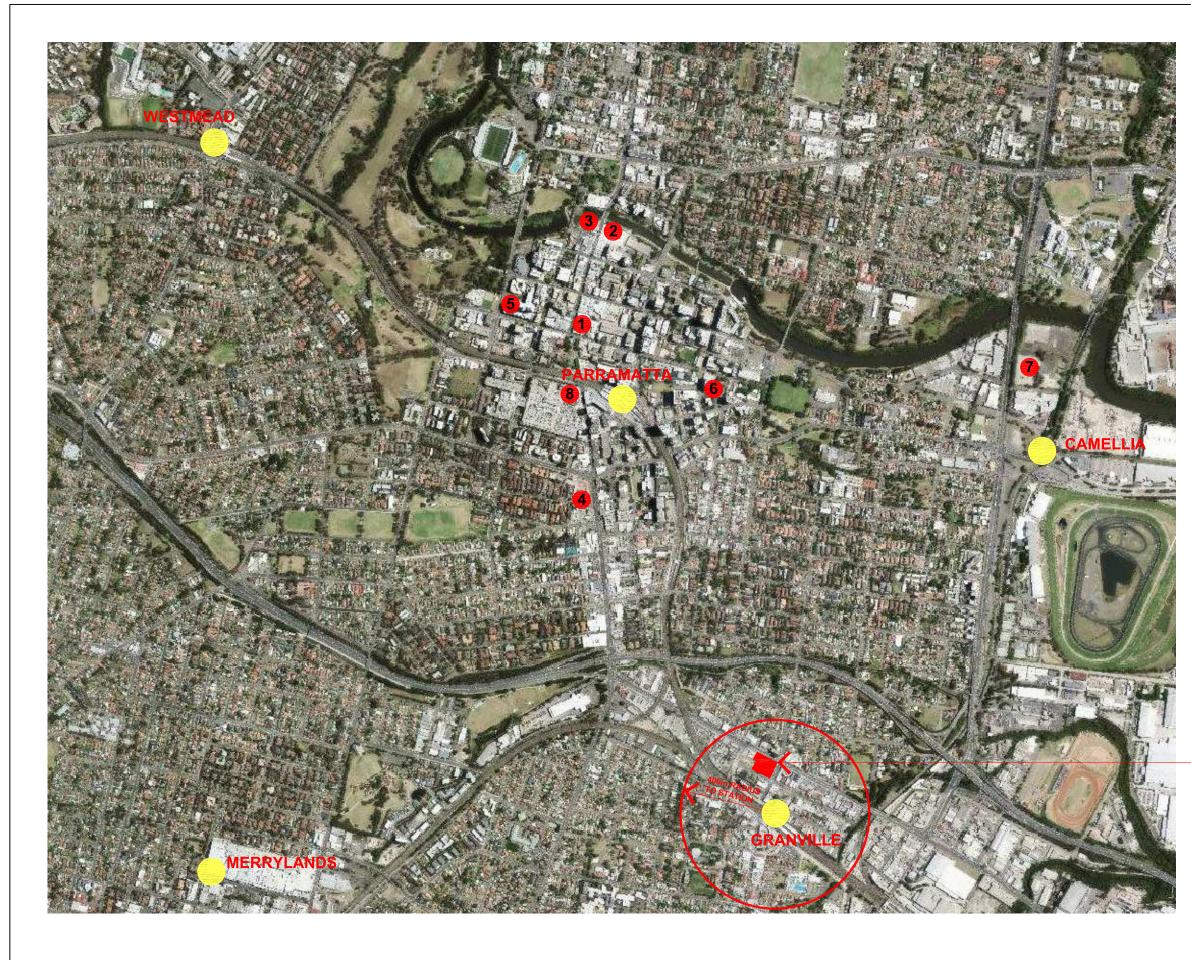

#### APPROVED DEVELOPMENTS

- 1. ASPIRE TOWER 306m
- 2. 330 CHURCH ST 176m
- DISCOVER CENTRE 150m AUTO ALLEY 130m 3.
- 4.
- MACQUARIE PLACE 90m 5.
- MACQUARIE ST CARPARK 90m 6.
- 181 JAMES RUSE DRIVE, CAMELLIA 86m 7.
- 8. WESTFIELD 120m

SITE

| PROJECT NO. | PROJECT NO. | D. DRAWING NO. |
|-------------|-------------|----------------|
|             |             |                |

These drawings are subject to copyright and may not be copied, used or reproduced in any way without the express permission of **krikis tayler** architects Pty Ltd.

50mm

100mm

150mm ON ORIGINAL

**CONTEXT PLAN** 