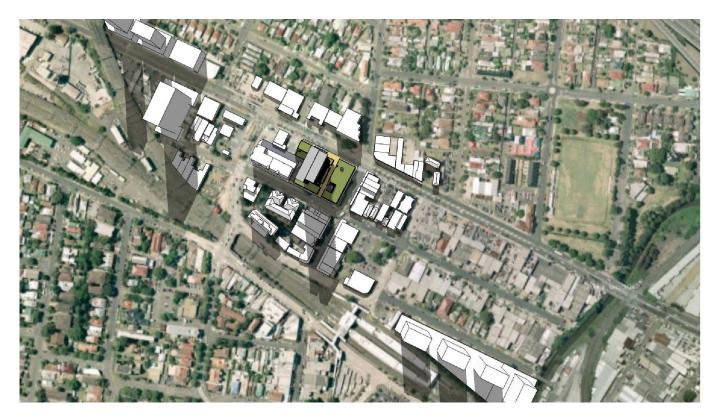

## **BASE SCHEME STATISTICS**

SITE - 5150 m2

FSR - 6:1

Retail

Commercial

Residential

Approximately

HEIGHT -

krikis tayler architects

360 dwellings

34 STOREYS PLUS PLANT / ROOF MODELLING APPROXIMATELY 118 m

July 2015

B SK16 1400 FOOTPATH PARRAMATTA ROAD HERITAGE FACADE HERITAGE SQUARE VOLDOVER  $\mathbf{\Lambda}$ SHOWROOM/ RETAIL ADJOINING COMMERCIAL SERVICE STATION COMMERCIAL PARKING LOBBY **MEZZANINE OVER** A SK09 PEDESTRIAN LANEWAY **BOLD STREET**  $\leftarrow$ ONE WAY RETAIL MRV RETAIL GARB. ÷ ROOM SRV IN RAMP -RAMP TO BASEMENT PROPOSED RESID. GARB. ROOM MRV ADJOINING LOBBIES DEVELOPMENT TWO PLANT/ WAY B.O.H. RETAIL  $\uparrow_{|}$  $\checkmark$ SUB 9000 STN  $\mathbf{J}$ B SK16 **COWPER STREET** 