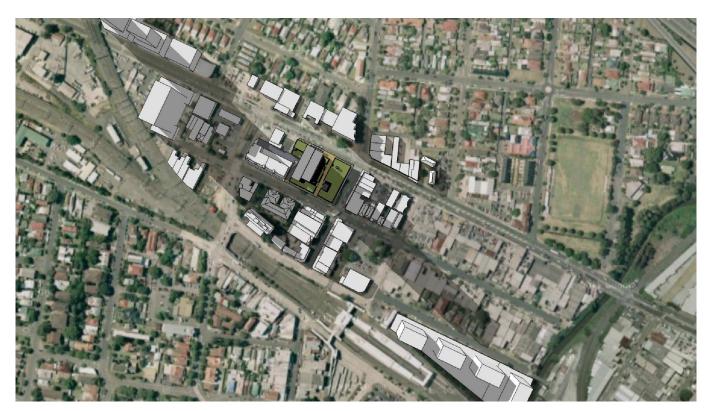

#### APPROVED DEVELOPMENTS

- 1. ASPIRE TOWER 306m
- 2. 330 CHURCH ST 176m
- DISCOVER CENTRE 150m AUTO ALLEY 130m 3.
- 4.
- MACQUARIE PLACE 90m 5.
- MACQUARIE ST CARPARK 90m 6.
- 181 JAMES RUSE DRIVE, CAMELLIA 86m 7.
- 8. WESTFIELD 120m