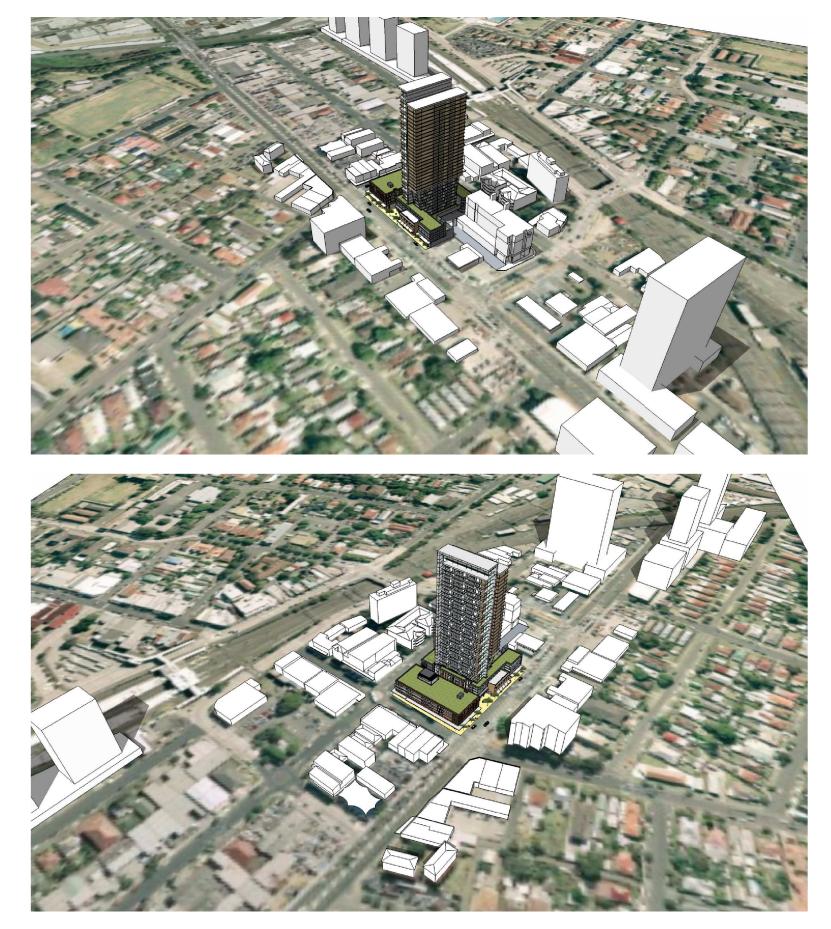

| DATE 10/<br>SCALE 1:5 | 07/2015<br>00 |       |
|-----------------------|---------------|-------|
| PROJECT NO.           | DRAWING NO    | ISSUE |
| 1615                  | SK10          | 03    |

NORTH-WEST AERIAL VIEW

NORTH-EAST AERIAL VIEW

C krikis tayler architects Pty Ltd These drawings are subject to copyright and may not be copied, used or reproduced in any way without the express permission of krikis tayler architects Pty Lud.

50mm

100mm

PROPRIETOR AIRBOSI PTY LTD

AERIAL PERSPECTIVES SHEET 1 OF 2

150mm ON ORIGINAL

GRAN CENTRAL PARRAMATTA ROAD, GOOD STREET, COWPER STREET, GRANVILLE

| SCALE N.    | T.S.        |       |
|-------------|-------------|-------|
| PROJECT NO. | DRAWING NO. | ISSUE |
| 1615        | SK11        | 03    |