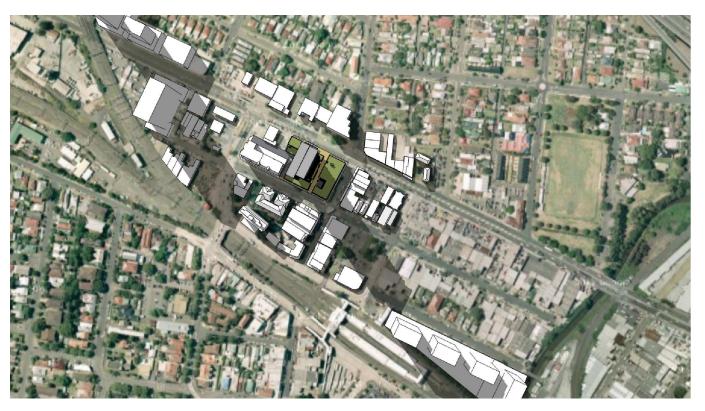

|
|-------------------------------------------------------------------------------------------------------------------------------------------------------------------------|
| These drawings are subject to copyright and may not be copied, used<br>or reproduced in any way without the express permission of<br>krikis tayler architects. Pty Ltd. |

PROPRIETOR AIRBOSI PTY LTD GRAN CENTRAL PARRAMATTA ROAD, GOOD STREET, COWPER STREET, GRANVILLE

SHADOW DIAGRAMS WINTER SOLSTICE SHEET 1 OF 2



50mm

| DATE 10/07/<br>SCALE N.T.S. |             |       |
|-----------------------------|-------------|-------|
| PROJECT NO.                 | DRAWING NO. | ISSUE |
| 1615                        | SK15        | 03    |





21 JUNE - 1 PM



100mm

## 21 JUNE - 2 PM

#### 21 JUNE - 3 PM



VICTOT SCALE DRAWINGS. VERIFY ALL DIMENSIONS ON SITE. REFER ANY DISCREPANCIES TO THE SUPERINTENDENT BEFORE PROCEEDING WITH THE WORK.

| krikis tayler architects Pty Ltd                                                                                                                                              |  |
|-------------------------------------------------------------------------------------------------------------------------------------------------------------------------------|--|
| These drawings are subject to copyright and may not be copied, used<br>or reproduced in any way without the express permission of<br><b>krikis tayler</b> architects Pty Ltd. |  |

50mm

PROPRIETOR AIRBOSI PTY LTD

150mm ON ORIGINAL