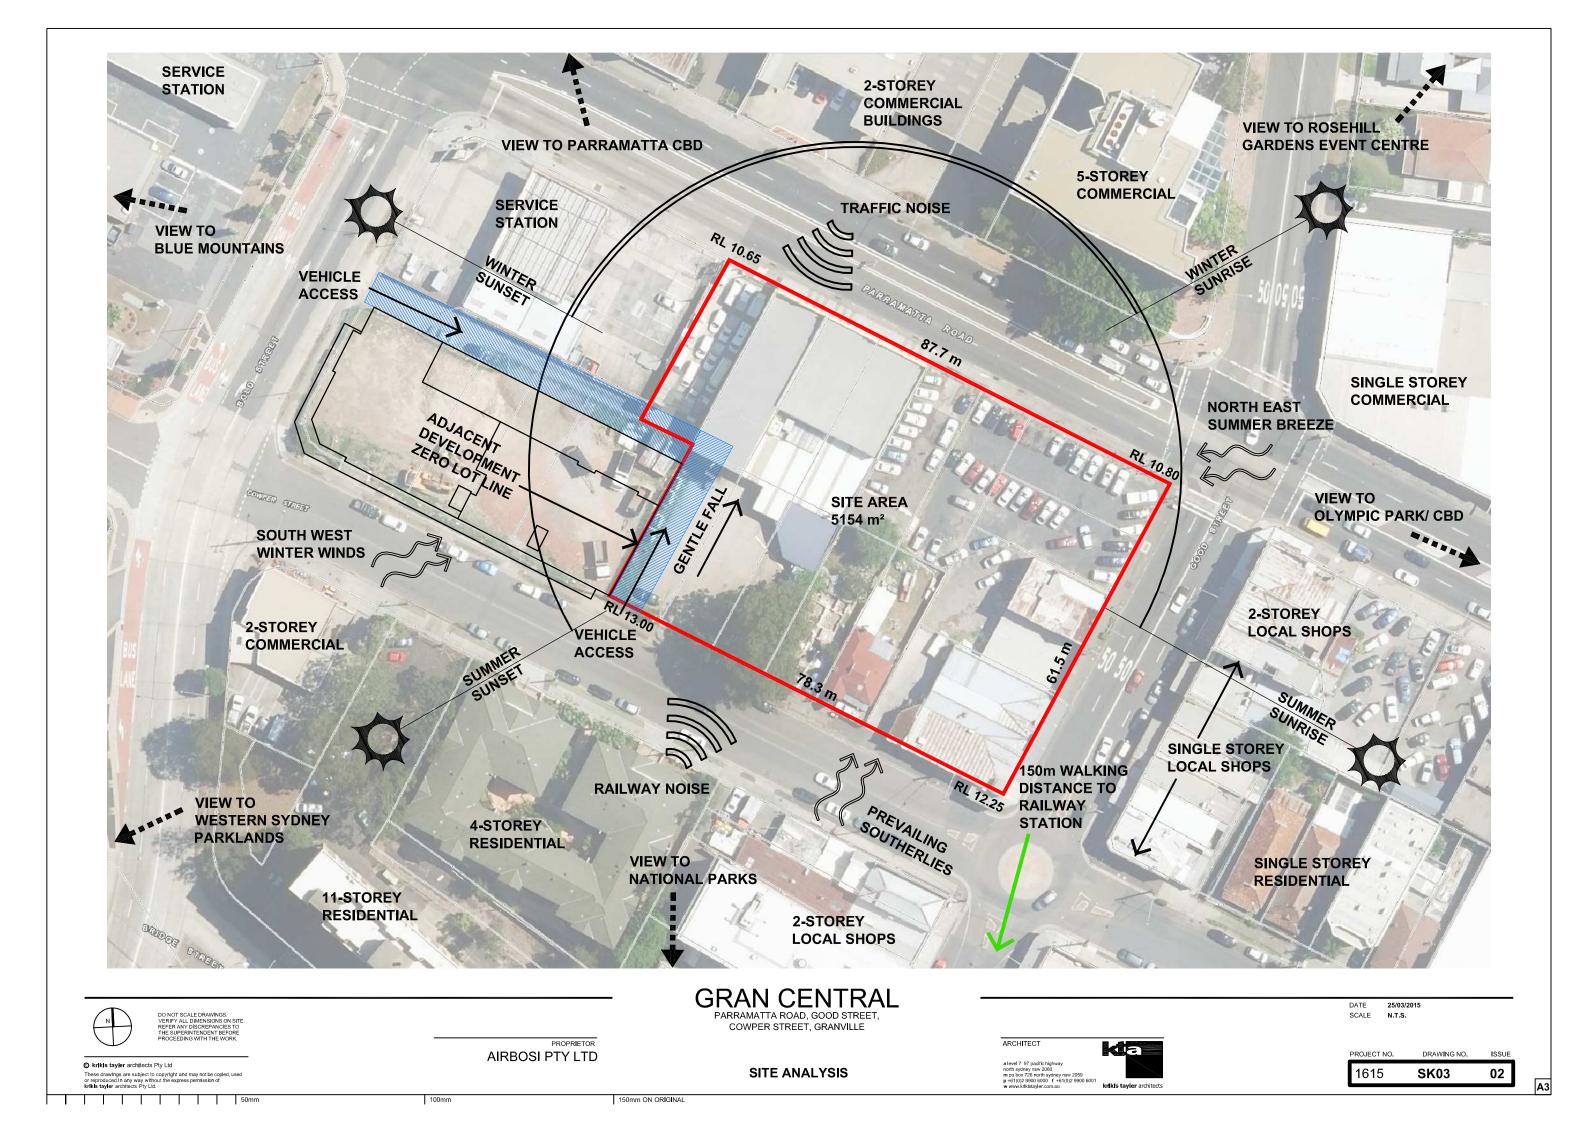

copied, used or reproduced in any way without the express permission of krikis tayler architects. Pty Ltd.

50mm

100mm



LOCATION PLAN



150mm ON ORIGINAL

PROPRIETOR

AIRBOSI PTY LTD

#### APPROVED DEVELOPMENTS

- 1. ASPIRE TOWER 306m
- 2. 330 CHURCH ST 176m
- DISCOVER CENTRE 150m AUTO ALLEY 130m 3.
- 4.
- MACQUARIE PLACE 90m 5.
- MACQUARIE ST CARPARK 90m 6.
- 181 JAMES RUSE DRIVE, CAMELLIA 86m 7.
- 8. WESTFIELD 120m

SITE

| PROJECT NO. | PROJECT NO. | D. DRAWING NO. |
|-------------|-------------|----------------|
|             |             |                |





These drawings are subject to copyright and may not be copied, used or reproduced in any way without the express permission of **krikis tayler** architects Pty Ltd.

50mm

100mm



150mm ON ORIGINAL

**CONTEXT PLAN** 







## **BASE SCHEME STATISTICS**

SITE - 5150 m2

FSR - 6:1

Retail

Commercial

Residential

Approximately

HEIGHT -



krikis tayler architects

360 dwellings

34 STOREYS PLUS PLANT / ROOF MODELLING APPROXIMATELY 118 m

July 2015

B SK16 1400 FOOTPATH PARRAMATTA ROAD HERITAGE FACADE HERITAGE SQUARE VOLDOVER  $\mathbf{\Lambda}$ SHOWROOM/ RETAIL ADJOINING COMMERCIAL SERVICE STATION COMMERCIAL PARKING LOBBY **MEZZANINE OVER** A SK09 PEDESTRIAN LANEWAY **BOLD STREET**  $\leftarrow$ ONE WAY RETAIL MRV RETAIL GARB. ÷ ROOM SRV IN RAMP -RAMP TO BASEMENT PROPOSED RESID. GARB. ROOM MRV ADJOINING LOBBIES DEVELOPMENT TWO PLANT/ WAY B.O.H. RETAIL  $\uparrow_{|}$  $\checkmark$ SUB 9000 STN  $\mathbf{J}$ B SK16 **COWPER STREET** 





| 0 5 10 20<br>project no. drawing no. issue<br>1615 <b>SK05 02</b>