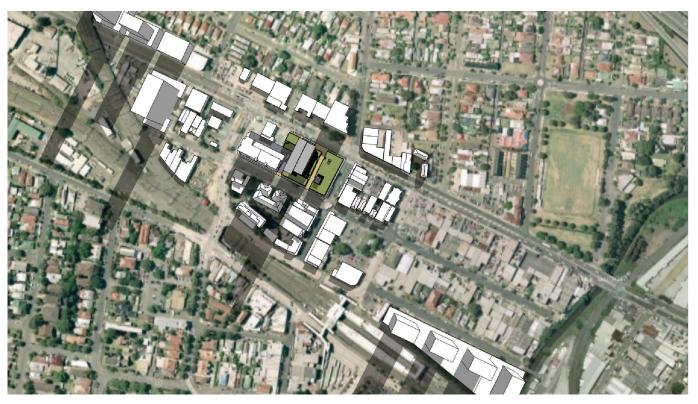

100mm

LOCATION PLAN

150mm ON ORIGINAL

PROPRIETOR

AIRBOSI PTY LTD

#### APPROVED DEVELOPMENTS

- 1. ASPIRE TOWER 306m
- 2. 330 CHURCH ST 176m
- DISCOVER CENTRE 150m AUTO ALLEY 130m 3.
- 4.
- MACQUARIE PLACE 90m 5.
- MACQUARIE ST CARPARK 90m 6.
- 181 JAMES RUSE DRIVE, CAMELLIA 86m 7.
- 8. WESTFIELD 120m

SITE

| PROJECT NO. | PROJECT NO. | D. DRAWING NO. |
|-------------|-------------|----------------|
|             |             |                |

These drawings are subject to copyright and may not be copied, used or reproduced in any way without the express permission of **krikis tayler** architects Pty Ltd.