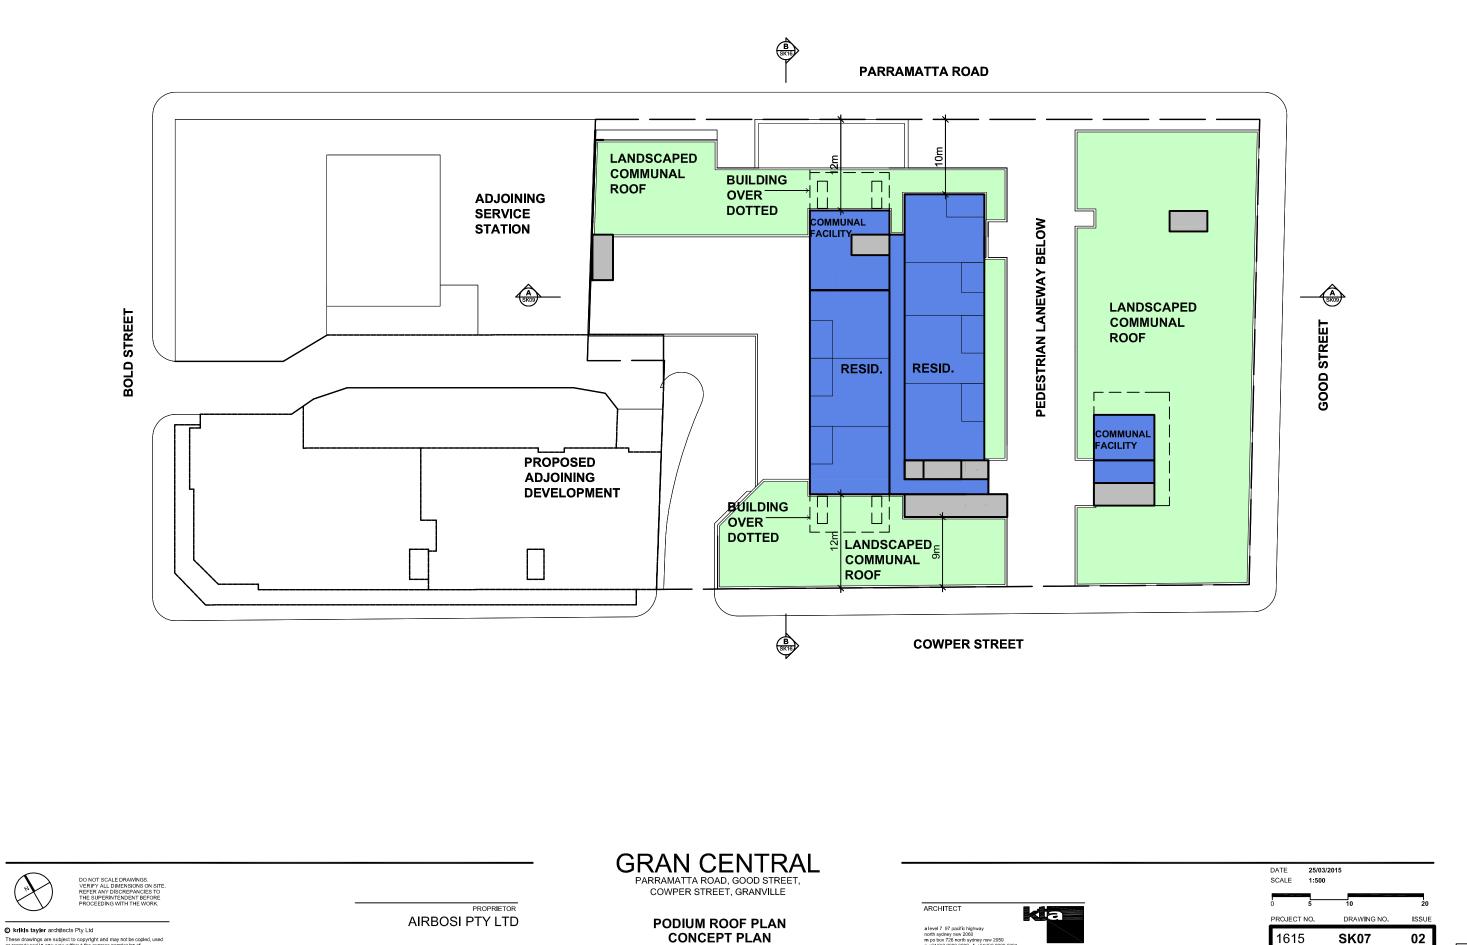

## **BASE SCHEME STATISTICS**

SITE - 5150 m2

FSR - 6:1

Retail

Commercial

Residential

Approximately

HEIGHT -