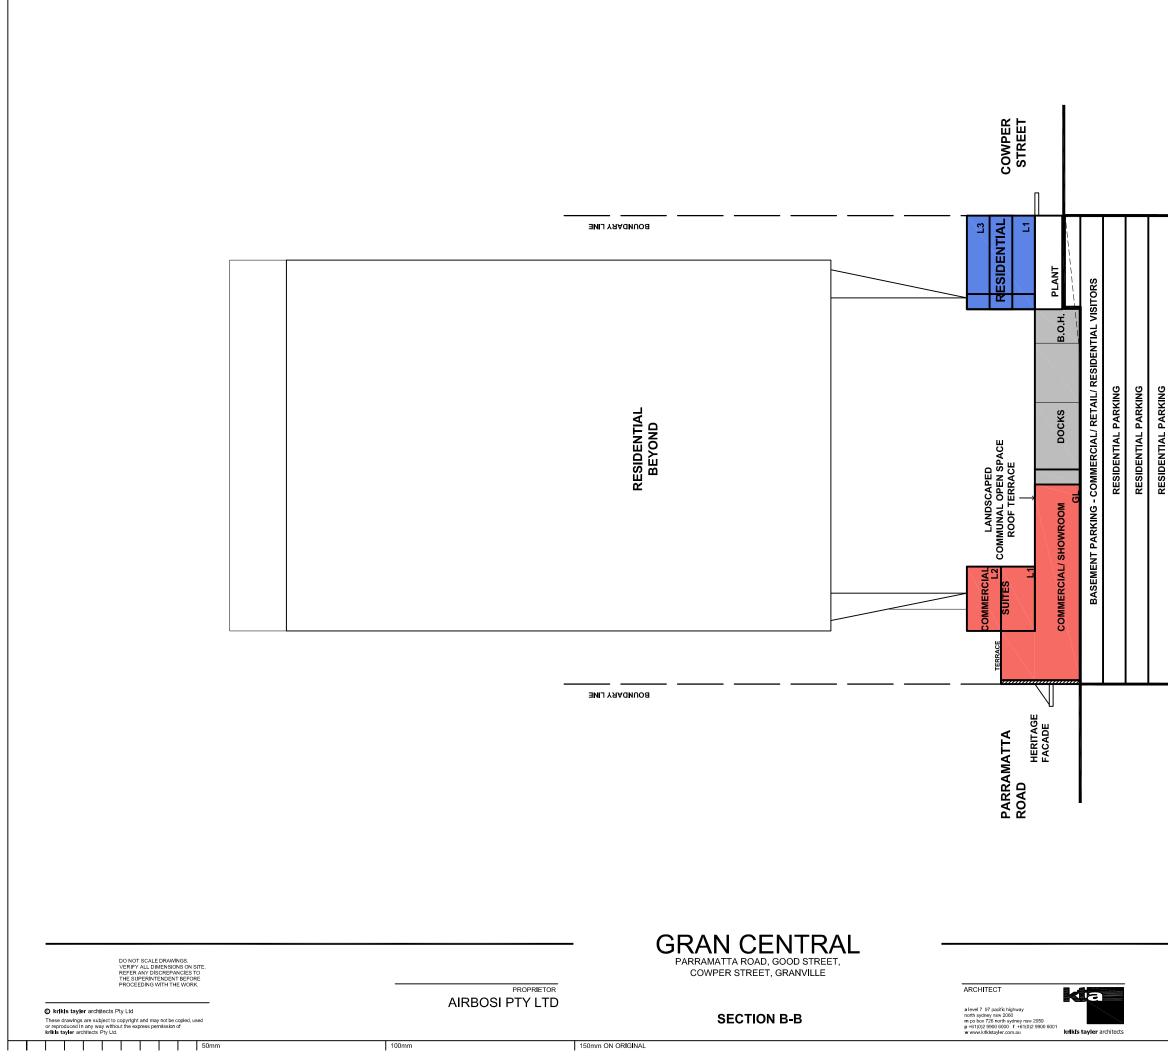

| G        |
|----------|
| -        |
| ~        |
|          |
| ×        |
| ~        |
|          |
| ◄        |
| ۵Ľ       |
| _        |
|          |
| _        |
| ∢        |
| _        |
| ⊢        |
| ~        |
| <u> </u> |
| ш        |
| Δ        |
| =        |
| S        |
| Ш        |
| -        |

| DATE 10/<br>SCALE 1:5 | 07/2015<br>00 |       |
|-----------------------|---------------|-------|
| PROJECT NO.           | DRAWING NO    | ISSUE |
| 1615                  | SK10          | 03    |

NORTH-WEST AERIAL VIEW