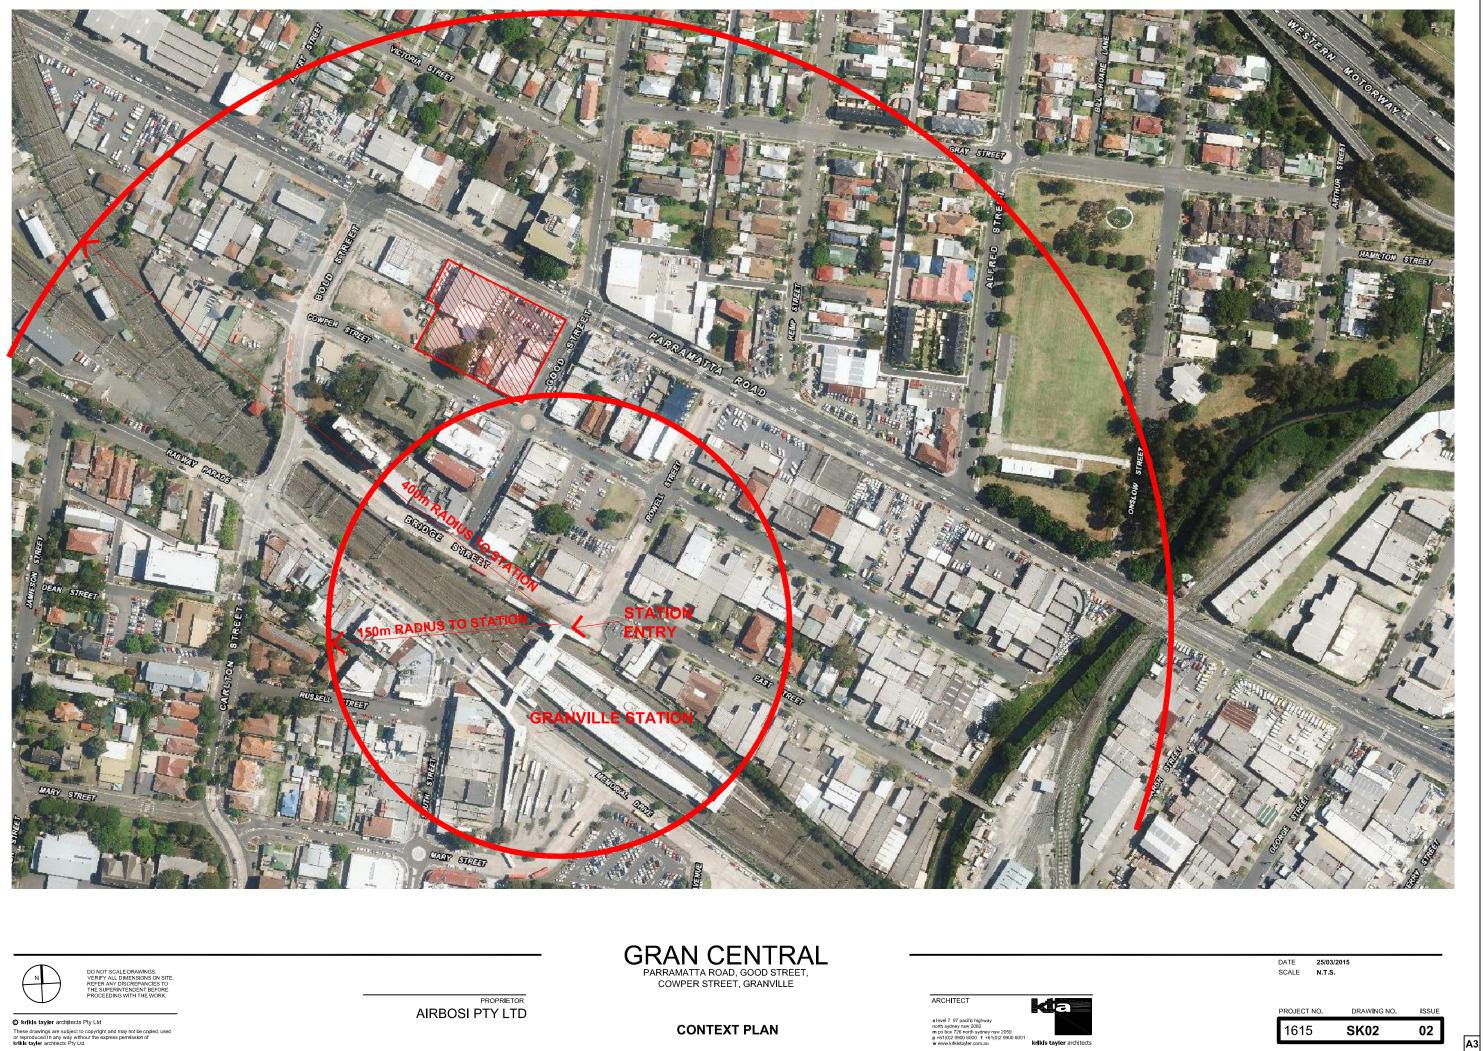

K22        | Perspective 6 from Laneway Looking North        |
|             |                                                 |







© krikis tayler architects Pty Ltd These drawings are subject to copyright and may not be copied, used or reproduced in any way without the express permission of krikis tayler architects. Pty Ltd.

50mm

100mm



LOCATION PLAN



150mm ON ORIGINAL

PROPRIETOR

AIRBOSI PTY LTD

#### APPROVED DEVELOPMENTS

- 1. ASPIRE TOWER 306m
- 2. 330 CHURCH ST 176m
- DISCOVER CENTRE 150m AUTO ALLEY 130m 3.
- 4.
- MACQUARIE PLACE 90m 5.
- MACQUARIE ST CARPARK 90m 6.
- 181 JAMES RUSE DRIVE, CAMELLIA 86m 7.
- 8. WESTFIELD 120m

SITE

| PROJECT NO. | PROJECT NO. | D. DRAWING NO. |
|-------------|-------------|----------------|
|             |             |                |





These drawings are subject to copyright and may not be copied, used or reproduced in any way without the express permission of **krikis tayler** architects Pty Ltd.

50mm

100mm



150mm ON ORIGINAL

**CONTEXT PLAN** 







## **BASE SCHEME STATISTICS**

SITE - 5150 m2

FSR - 6:1

Retail

Commercial

Residential

Approximately

HEIGHT -



krikis tayler architects

360 dwellings

34 STOREYS PLUS PLANT / ROOF MODELLING APPROXIMATELY 118 m

July 2015

B SK16 1400 FOOTPATH PARRAMATTA ROAD HERITAGE FACADE HERITAGE SQUARE VOLDOVER  $\mathbf{\Lambda}$ SHOWROOM/ RETAIL ADJOINING COMMERCIAL SERVICE STATION COMMERCIAL PARKING LOBBY **MEZZANINE OVER** A SK09 PEDESTRIAN LANEWAY **BOLD STREET**  $\leftarrow$ ONE WAY RETAIL MRV RETAIL GARB. ÷ ROOM SRV IN RAMP -RAMP TO BASEMENT PROPOSED RESID. GARB